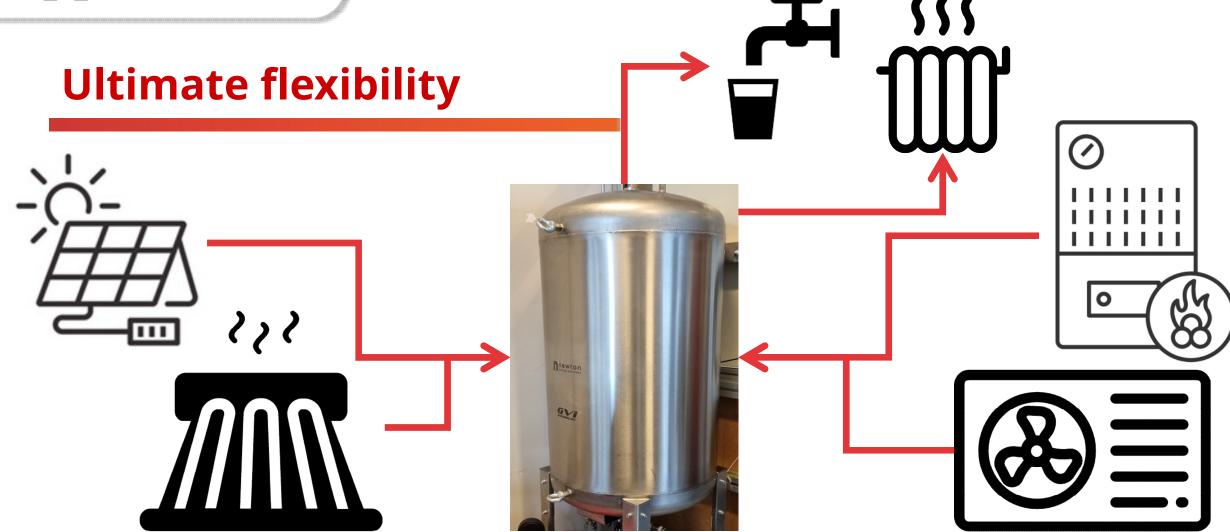

## What is our solution? → DISTRIBUTED ENERGY STORAGE

### **Our solution: NEStore**

- Heat battery with 20kWh / 30 kWh capacity
- Fridge-size dimensions (59x59x160/210)
- Virtually no energy loss (~1% energy loss/day)
- Plug & Play → <1h of installation time</li>

### **NEStore - Added value**

- Reduction of natural gas use and OPEX by 20-40%
- Prepares buildings for limited/no "Salderingsregeling"
- Low installation costs with small hassle
- Compactness & Large capacity in one
- Enhanced self-reliance on own energy → Much lower electrical grid congestion
- Cost effective → Payback time 4-10 years (incl. PV costs)